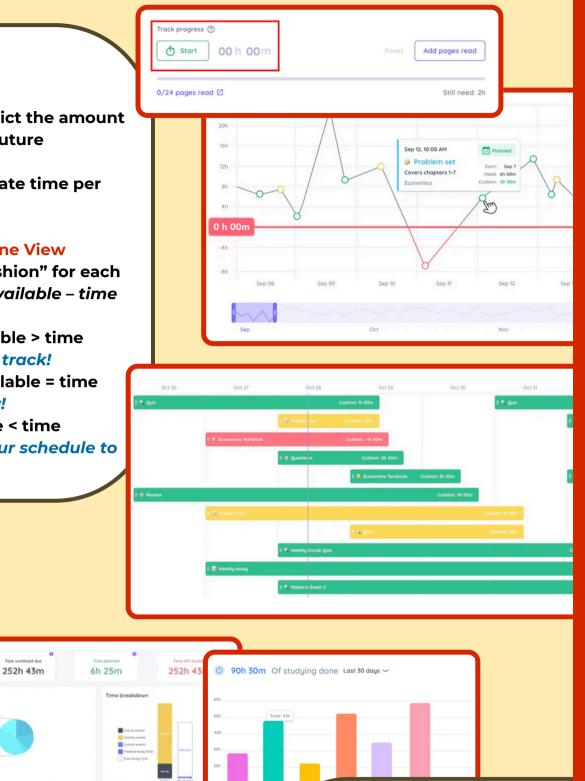

#### **Task Timer**

- Can be used to predict the amount of time needed for future assignments
- Allows you to calculate time per page for readings

#### **Cushion Graph + Timeline View**

- Calculates your "cushion" for each assignment (time available – time needed)
- GREEN = time available > time needed → You're on track!
- YELLOW = time available = time needed → Start now!
- RED = time available < time needed → Adjust your schedule to find more time!